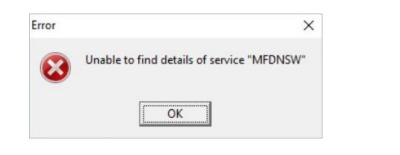

Q: Why do I get the following error when submitting a form?

A: This error message comes up because the service code mentioned in the error message is either inactive or missing from your MedTech application. This service code is required for the selected form to be submitted. The solution is to add the service code mentioned in the error message to your MedTech application.

To do this, follow the instructions below.

#### Note

The instructions below are specific to MedTech32 and the Service **MFDNSW**.

- 1. Go to **Setup > Accounting > Services**. This opens the Service window.
- 2. Press CTRL + N or click on the icon on the top-left corner of the window to add a new service.
- 3. Fill in the following, and click OK
  - Code: MFDNSW
  - Description: WDHB DCIP Nursing Services
  - Service Fee: 0