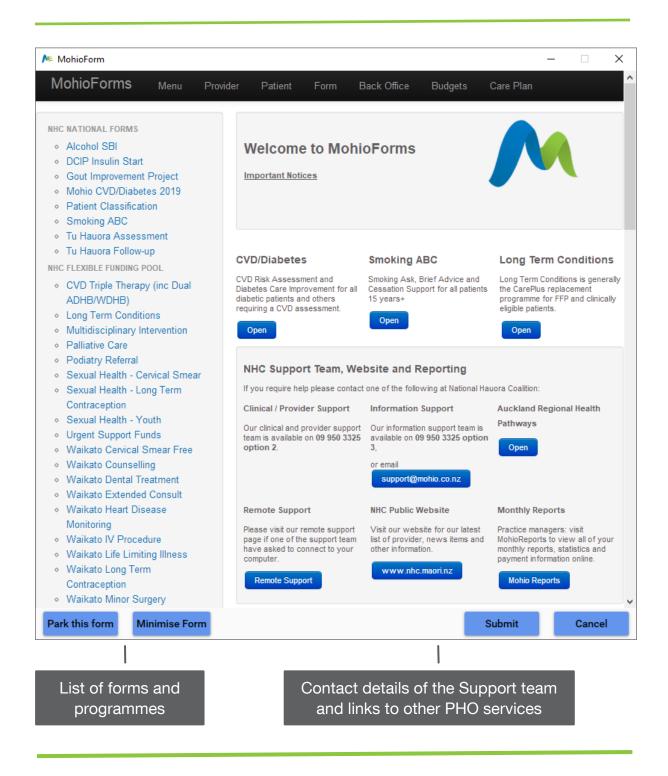

### Home Page

On launch, the user will be presented with the Home page of MōhioForms where they can see the list of forms available to them, PHO's message of the day and/or any important notices, contact of the Support team and other information such as budgets available to the Practice.

### Layout

The user can select a form from the list provided on the Home page of MōhioForms (can revisit this page from any other tab at any time by selecting the **Menu** tab at the top of the window). The selected form will be displayed under the **Form > Main** tab and all other tabs will load information relevant to the form selected by the user.