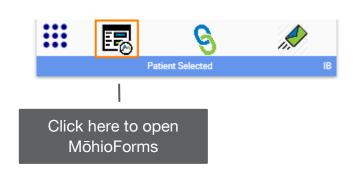

### Launch

Click on the icon at the bottom of MōhioExpress to launch the MōhioForms. This does require the user to be signed in to MōhioExpress as a prerequisite.